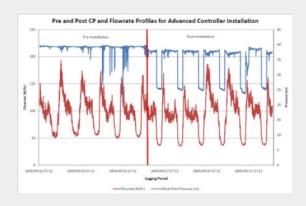

## FLOW & PRESSURE MEASUREMENTS

## **AREA OF EXPERTISE**

Before a Water Supply Authority can make any decisions concerning the optimization or augmentation of their water distribution network, it is vital that accurate flow and pressure data be recorded. This enables planners and design engineers to fully understand the hydraulic behaviour of their system.

It is vital that accurate flow and pressure data be offers professional and efficient service in assisting Clients in obtaining valuable system information in the form of the demand and pressure profiles.