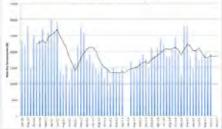

The water conservation programme comprises of detailed field measurements, audits and analyses, as well as a retrofit or repair of existing metering equipment, principal pipes and consumer plumbing.

JOAT carries out the following services:

- Water audits (including current use practice and identification of wastage)
- Leak detection and repair of underground pipes, including updating of plans
- Leak location and repair on consumer plumbing
- Preparation of Water Efficiency Plans
- Design and installation of water-saving devices
- Design and implementation of pressure control devices
- Consumer meter evaluation for accuracy
- Flow and pressure measurements before and after corrective measures
- Water reuse studies
- Follow-up maintenance inspections and corrective action to ensure sustained savings