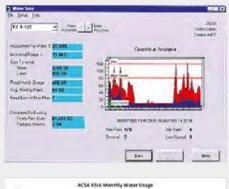

The water conservation programme comprises of detailed field measurements, audits and analyses, as well as a retrofit or repair of existing metering equipment, principal pipes and consumer plumbing.

JOAT carries out the following services:

- Water audits (including current use practice and identification of wastage)
- Leak detection and repair of underground pipes, including updating of plans
- Leak location and repair on consumer plumbing
- Preparation of Water Efficiency Plans
- Design and installation of water-saving devices
- Design and implementation of pressure control devices
- Consumer meter evaluation for accuracy
- Flow and pressure measurements before and after corrective measures
- Water reuse studies
- Follow-up maintenance inspections and corrective action to ensure sustained savings